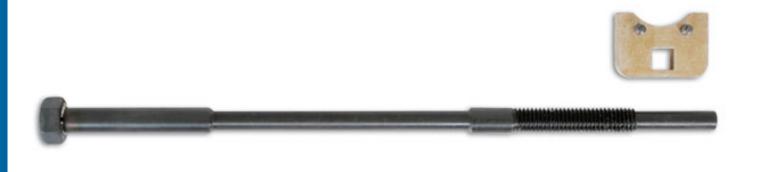

## **Tensioner Wrench**

Tensioner wrench to help adjust the tension of the timing belt after the belt has been fitted. Ensure all timing marks are aligned and the timing belt is fitted in accordance with OEM instructions.

## **Additional Information**

- To adjust the tension of the timing belt after the belt has been fitted.
- Suitable for a range of vehicles Hyundai, Mitsubishi, Proton and Volvo.
- Equivalent to OEM tool numbers MD998738 and 09244-28000 (C018).
- Equivalent to OEM tool numbers MD998767, MD998752-01, 09244-28100 and 999 5709 (C019).
- · Made in Sheffield.